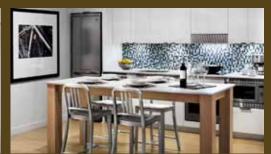

# SPACIOUS LAYOUTS & HIGH CEILINGS

With more interior square footage, generous outdoor living spaces, 8' 8" to over 13' ceilings, stainless appliances, engineered quartz stone countertops, cabinetry with soft close doors and drawers, laminate wood-look flooring and glass mosaic accent tiles, UPTOWN has it all – for less. This is **smart living for real people**.