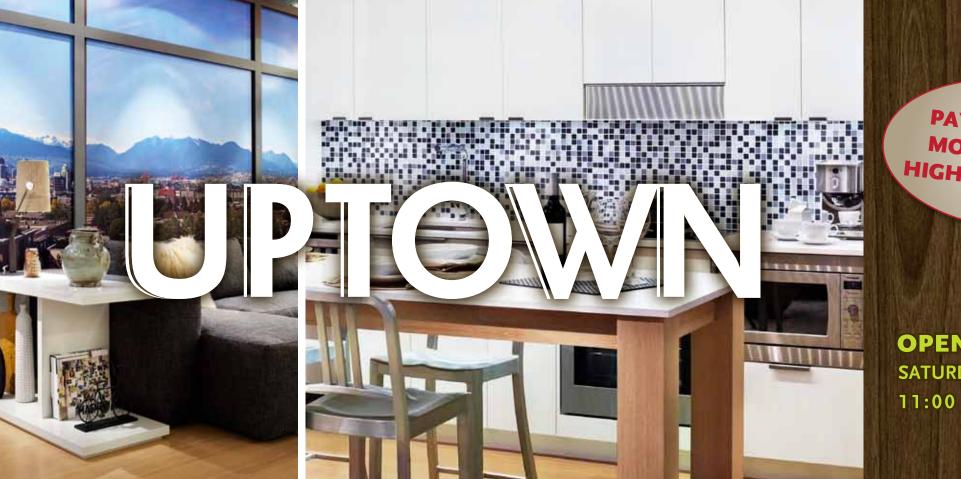

## A BOUTIQUE BUILDING WITH SOMA STYLE

UPTOWN was designed to reflect the SoMa neighbourhood. The brick façade hints at the heritage of the area while the expansive windows and generous outdoor living spaces frame the surrounding views. Other UPTOWN features include a Zen garden that links the double height lobby to the lounge and exercise room.

# SPACIOUS LAYOUTS & HIGH CEILINGS

With more interior square footage, generous outdoor living spaces, 8' 8" to over 13' ceilings, stainless appliances, engineered quartz stone countertops, cabinetry with soft close doors and drawers, laminate wood-look flooring and glass mosaic accent tiles, UPTOWN has it all – for less. This is **smart living for real people**.

PAY LESS - GET MORE SPACE + HIGHER CEILINGS!

**OPEN TO PUBLIC** 

SATURDAY, OCTOBER 30

11:00 AM - 5:00 PM