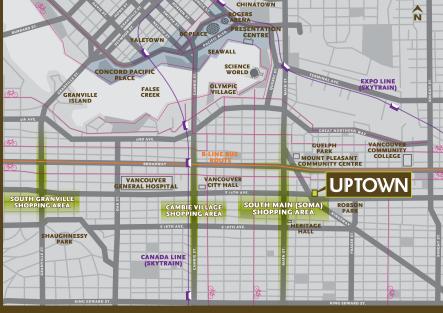

### A REAL NEIGHBOURHOOD

Uptown is located in the exciting neighbourhood of South Main or SoMa, an area that's culturally diverse and eclectic, where old embraces new, where fashion is forward and where artistic murals are as abundant as bikes. Dash down Main Street for coffee or walk the kids to school (1 block) before biking to work. SoMa is mere minutes from the hustle and bustle of downtown, but remains casual, relaxed and friendly, which makes it an ideal place to call home.